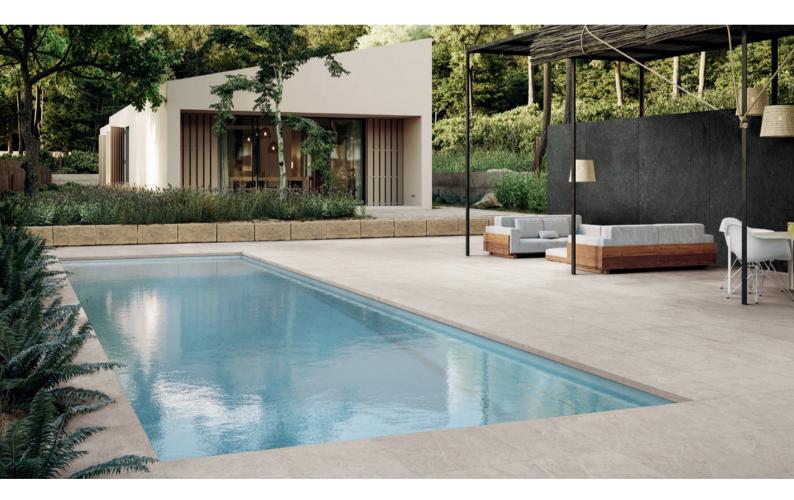

# SUITACE

matte / rectified

.14.

. 17 .

Wall Farmhouse\_Living\_48"x110"\_Millstone\_Matte
Floor in Farmhouse\_Living\_24"x48"\_Millstone\_Deco\_Waved\_Matte

Floor out Farmhouse\_Living\_24"x48"\_Millstone\_Porcelain Pavers\_2CM