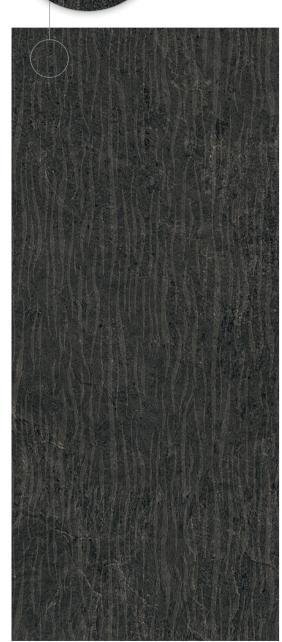

#### **SLATE**

1104201

RECTIFIED MATTE 12"x24"

1104189

RECTIFIED MATTE 24"x48"

1104276

RECTIFIED MATTE 48"x48"

1104213