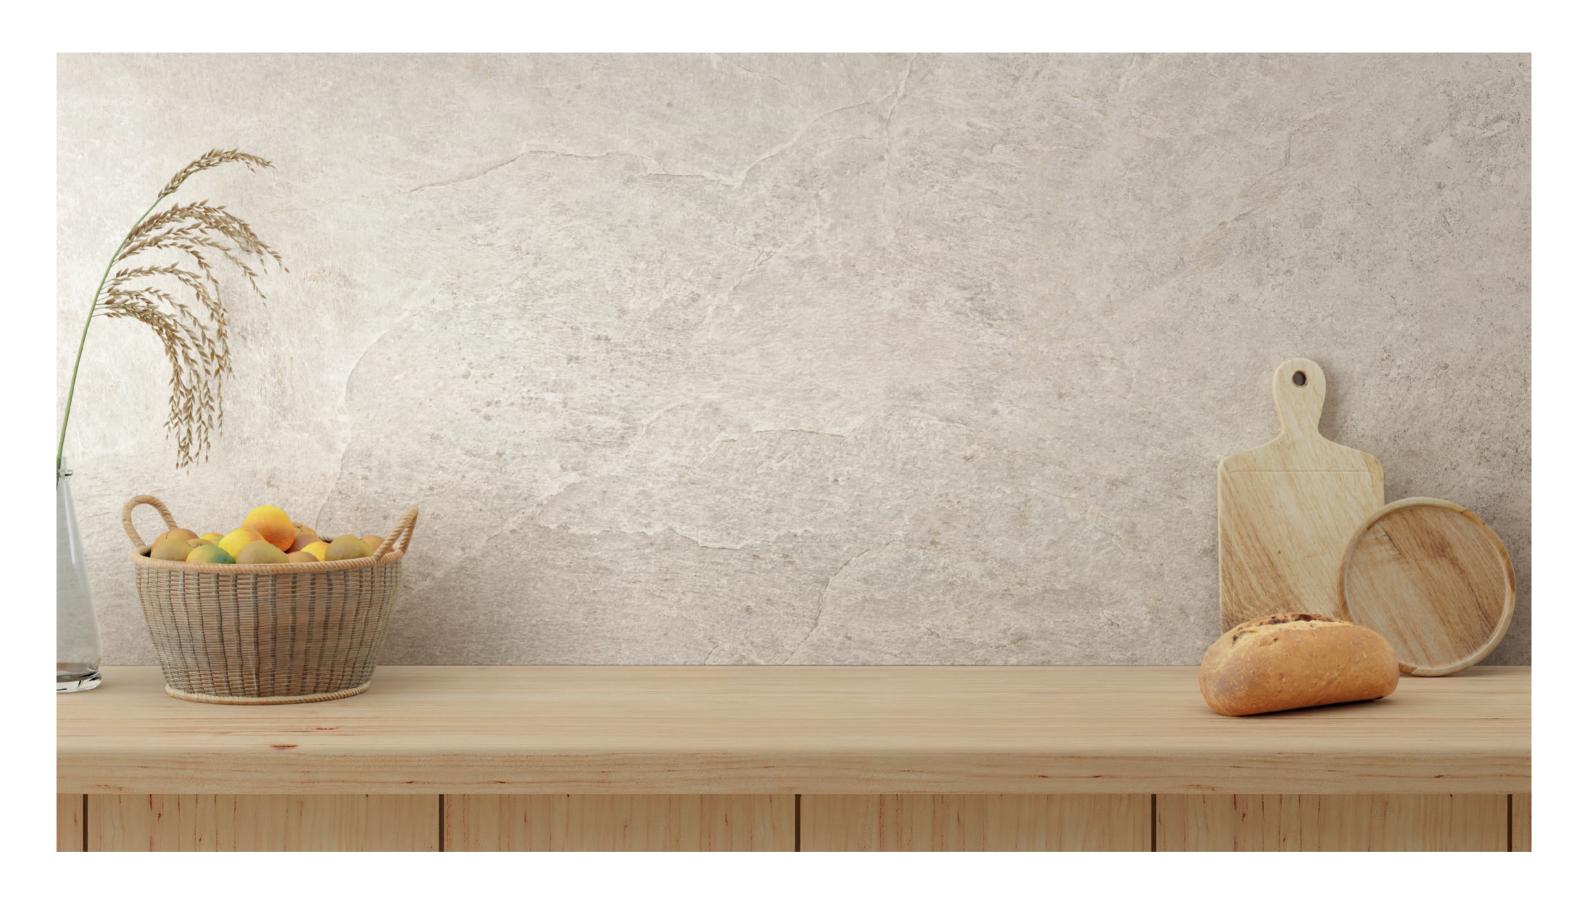

Wall Farmhouse\_Living\_48"x110"\_Alabaster\_Matte

. 22 .

. 24 .

. 26 .

. 29 .

Wall Farmhouse\_Living\_48"x110"\_Slate\_Carved\_Deco\_Matte

.30.

. 32 .