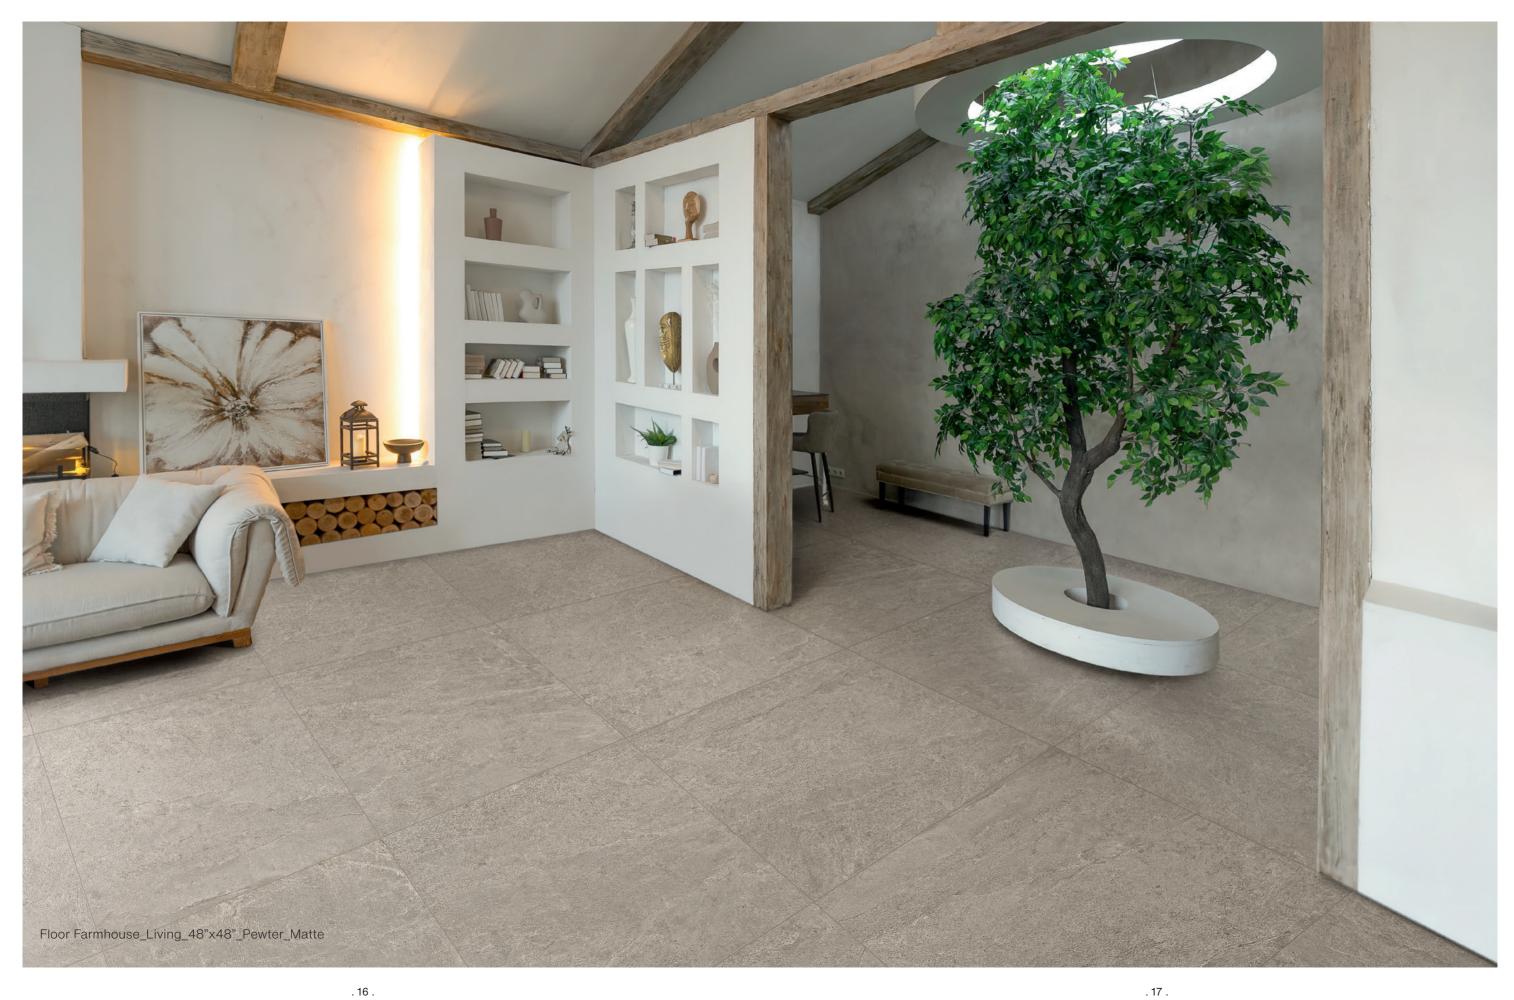

#### PEWTER

1104199

RECTIFIED MATTE 12"x24"

1104187

RECTIFIED MATTE 24"x48"

1104274

RECTIFIED MATTE 48"x48"

1104211