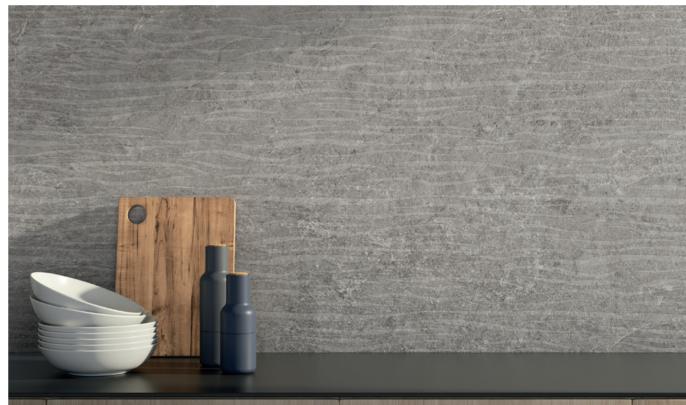

Wall Farmhouse\_Living\_48"x110"\_Alabaster\_Matte

. 22 .

. 24 .

. 26 .

. 29 .

Wall Farmhouse\_Living\_48"x110"\_Slate\_Carved\_Deco\_Matte

.30.

. 32 .