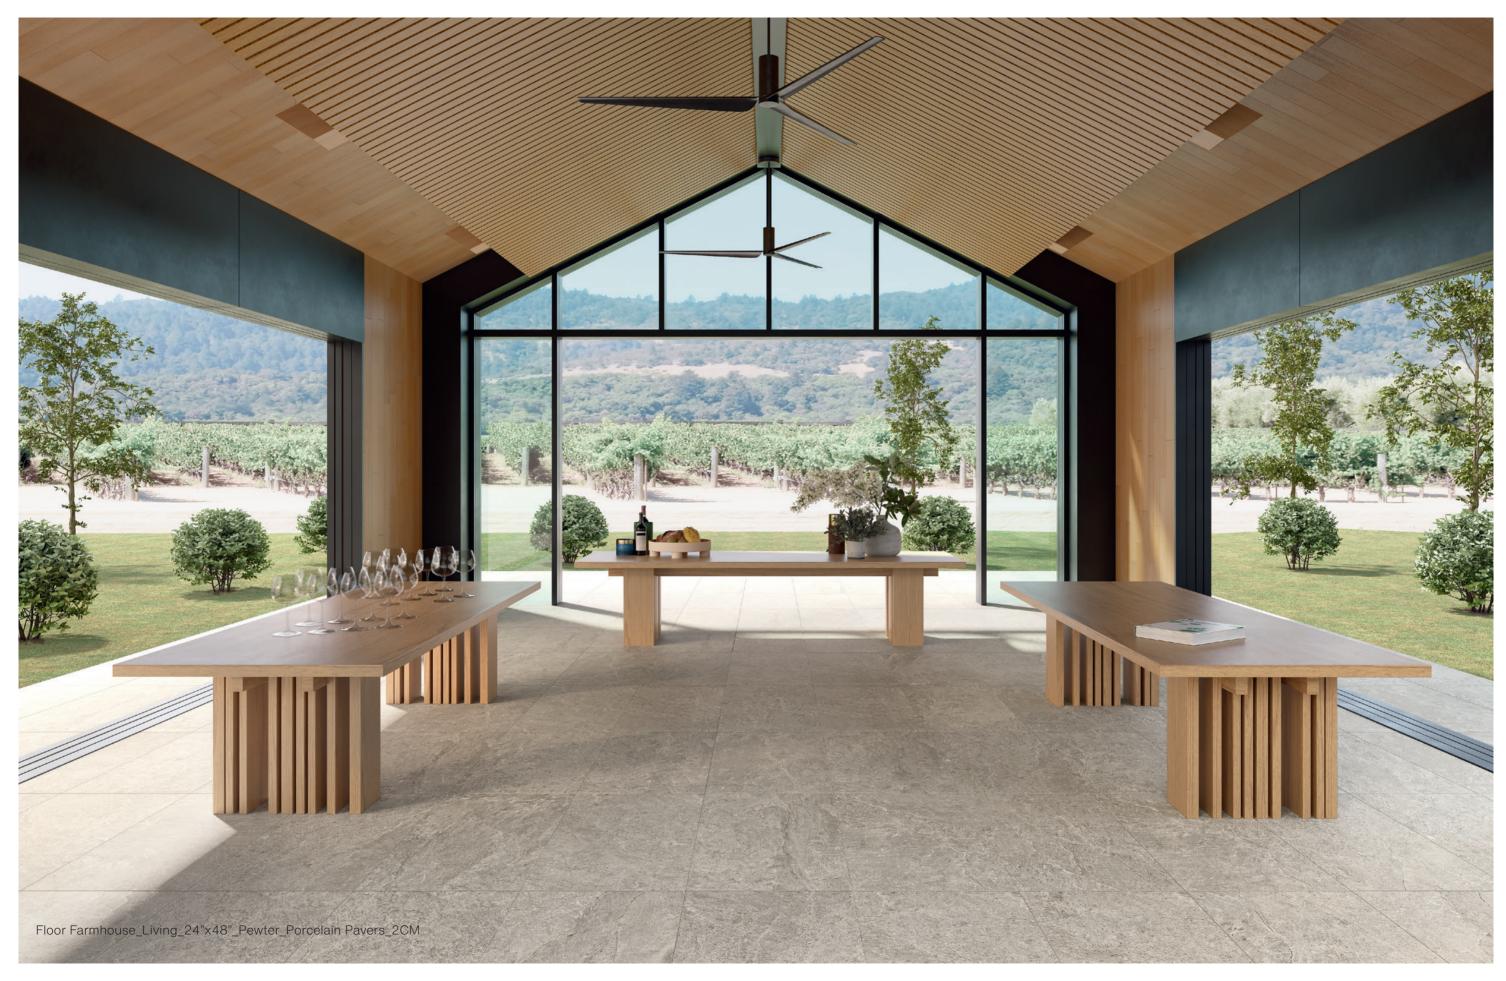

# Famhouse Living A Connection to Nature

Biophilic design, reflecting biophilia, meaning the love of life and living things, is an approach to spaces, places, and environments with a connection to the natural world. Farmhouse Living, emulating the natural beauty of stone, encourages that same connection by adding a touch of nature to any design. And with MILE®stone actively taking steps to carbon neutrality, the biophilic attachment to the natural world is exemplified by efforts to preserve it.

# SUITACE

matte / rectified

.14.

. 17 .

Wall Farmhouse\_Living\_48"x110"\_Millstone\_Matte
Floor in Farmhouse\_Living\_24"x48"\_Millstone\_Deco\_Waved\_Matte

Floor out Farmhouse\_Living\_24"x48"\_Millstone\_Porcelain Pavers\_2CM