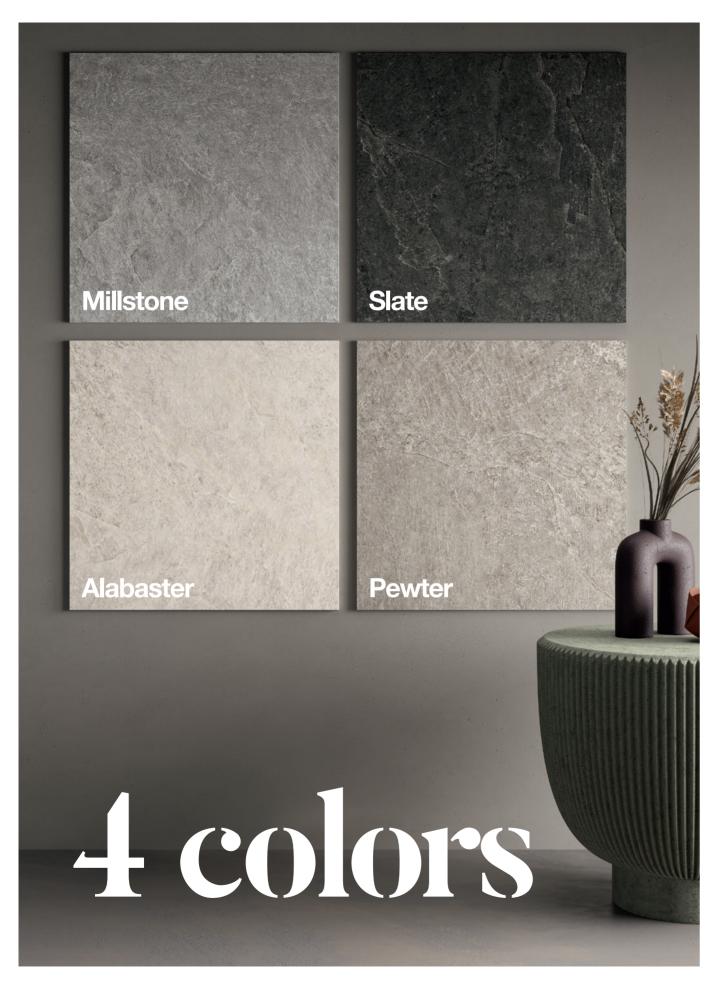

#### **SLATE**

1104201

RECTIFIED MATTE 12"x24"

1104189

RECTIFIED MATTE 24"x48"

1104276

RECTIFIED MATTE 48"x48"

1104213

#### **MILLSTONE**

1104200

RECTIFIED MATTE 12"x24"

1104188

RECTIFIED MATTE 24"x48"

1104275

RECTIFIED MATTE 48"x48"

1104212

#### PEWTER

1104199

RECTIFIED MATTE 12"x24"

1104187

RECTIFIED MATTE 24"x48"

1104274

RECTIFIED MATTE 48"x48"

1104211

#### **ALABASTER**

1104198

RECTIFIED MATTE 12"x24"

1104186

RECTIFIED MATTE 24"x48"

1104273

RECTIFIED MATTE 48"x48"

1104210