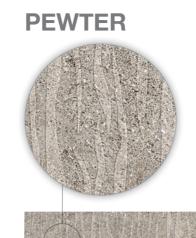

#### PEWTER

1104199

RECTIFIED MATTE 12"x24"

1104187

RECTIFIED MATTE 24"x48"

1104274

RECTIFIED MATTE 48"x48"

1104211