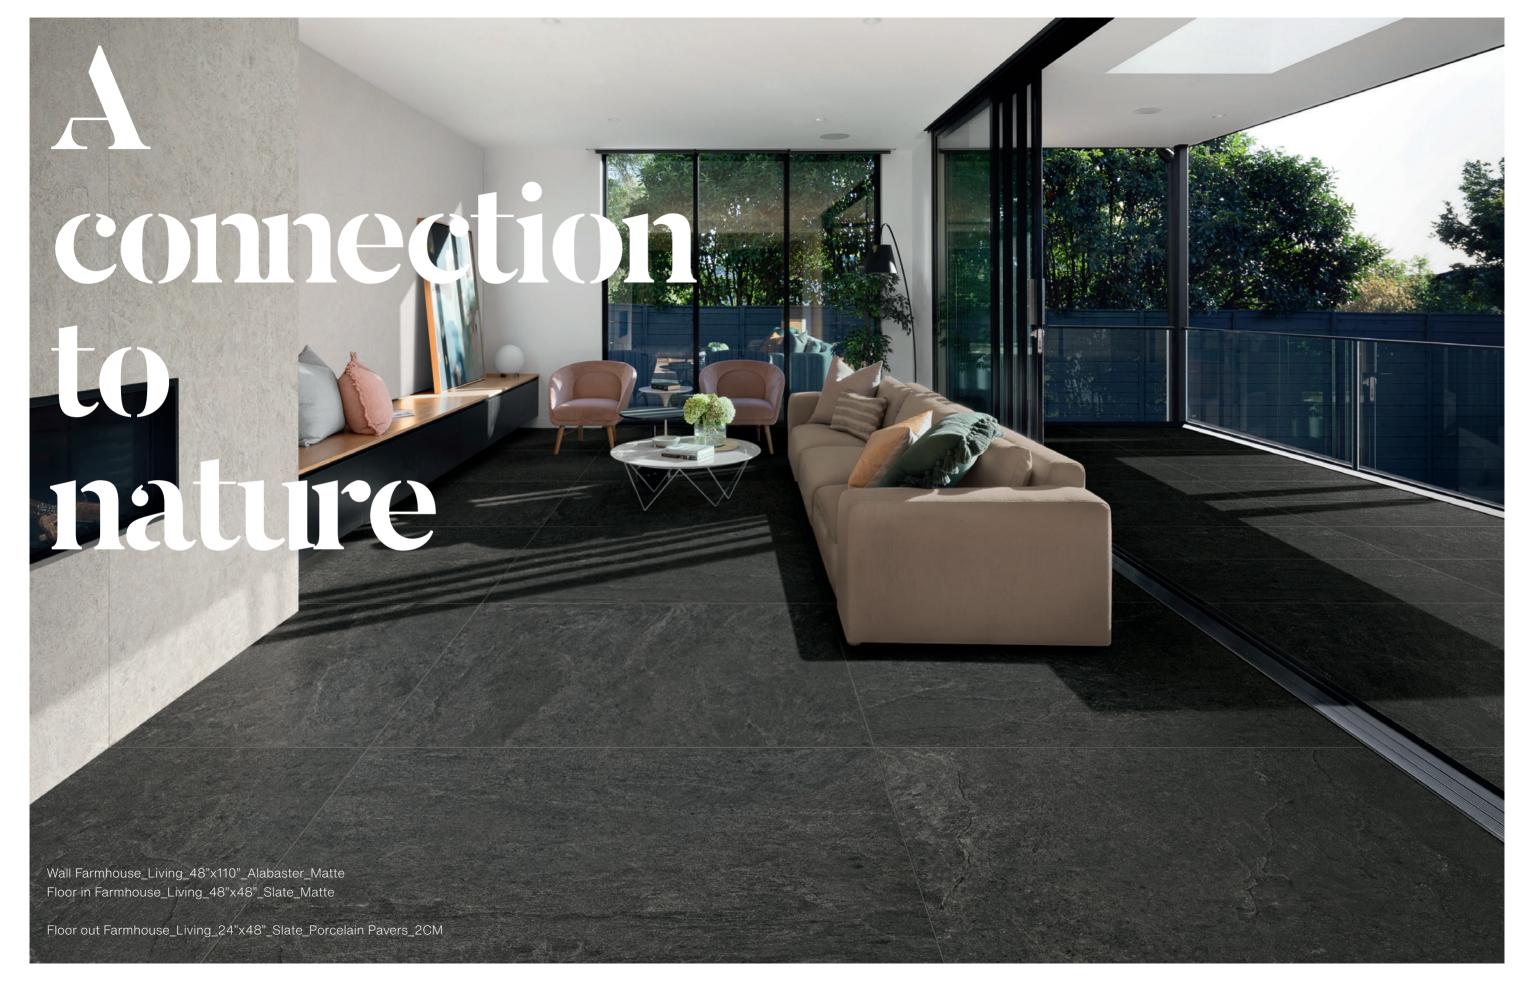

# Famhouse Living A Connection to Nature

# Famhouse Living A Connection to Nature

Biophilic design, reflecting biophilia, meaning the love of life and living things, is an approach to spaces, places, and environments with a connection to the natural world. Farmhouse Living, emulating the natural beauty of stone, encourages that same connection by adding a touch of nature to any design. And with MILE®stone actively taking steps to carbon neutrality, the biophilic attachment to the natural world is exemplified by efforts to preserve it.