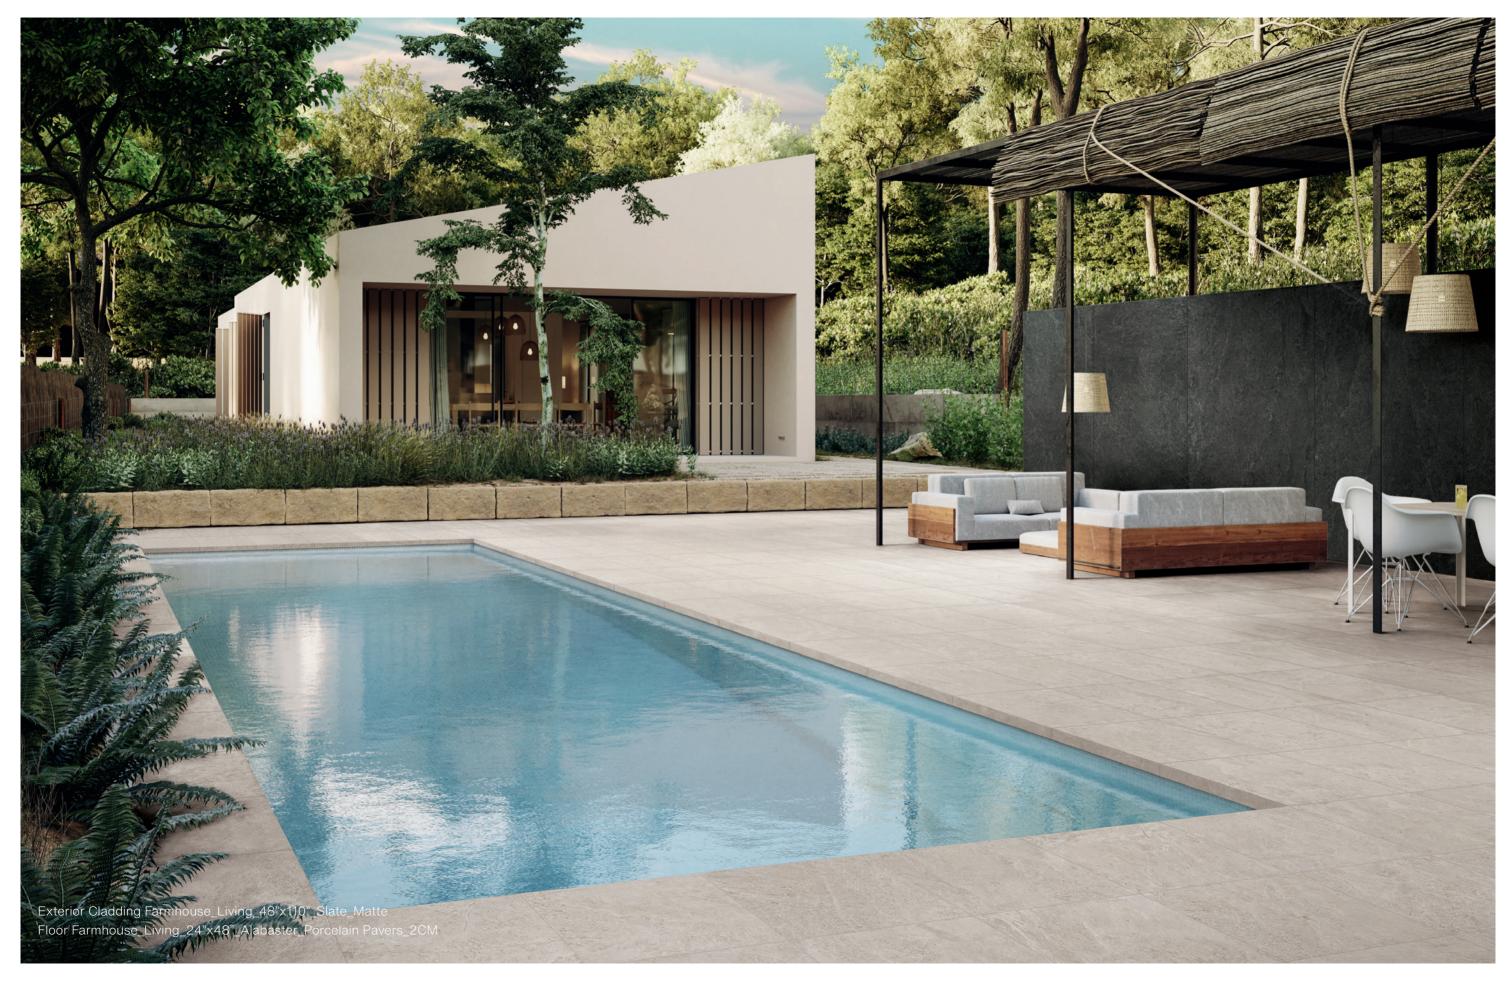

# SUITACE

matte / rectified

.14.

. 17 .

Wall Farmhouse\_Living\_48"x110"\_Millstone\_Matte
Floor in Farmhouse\_Living\_24"x48"\_Millstone\_Deco\_Waved\_Matte

Floor out Farmhouse\_Living\_24"x48"\_Millstone\_Porcelain Pavers\_2CM