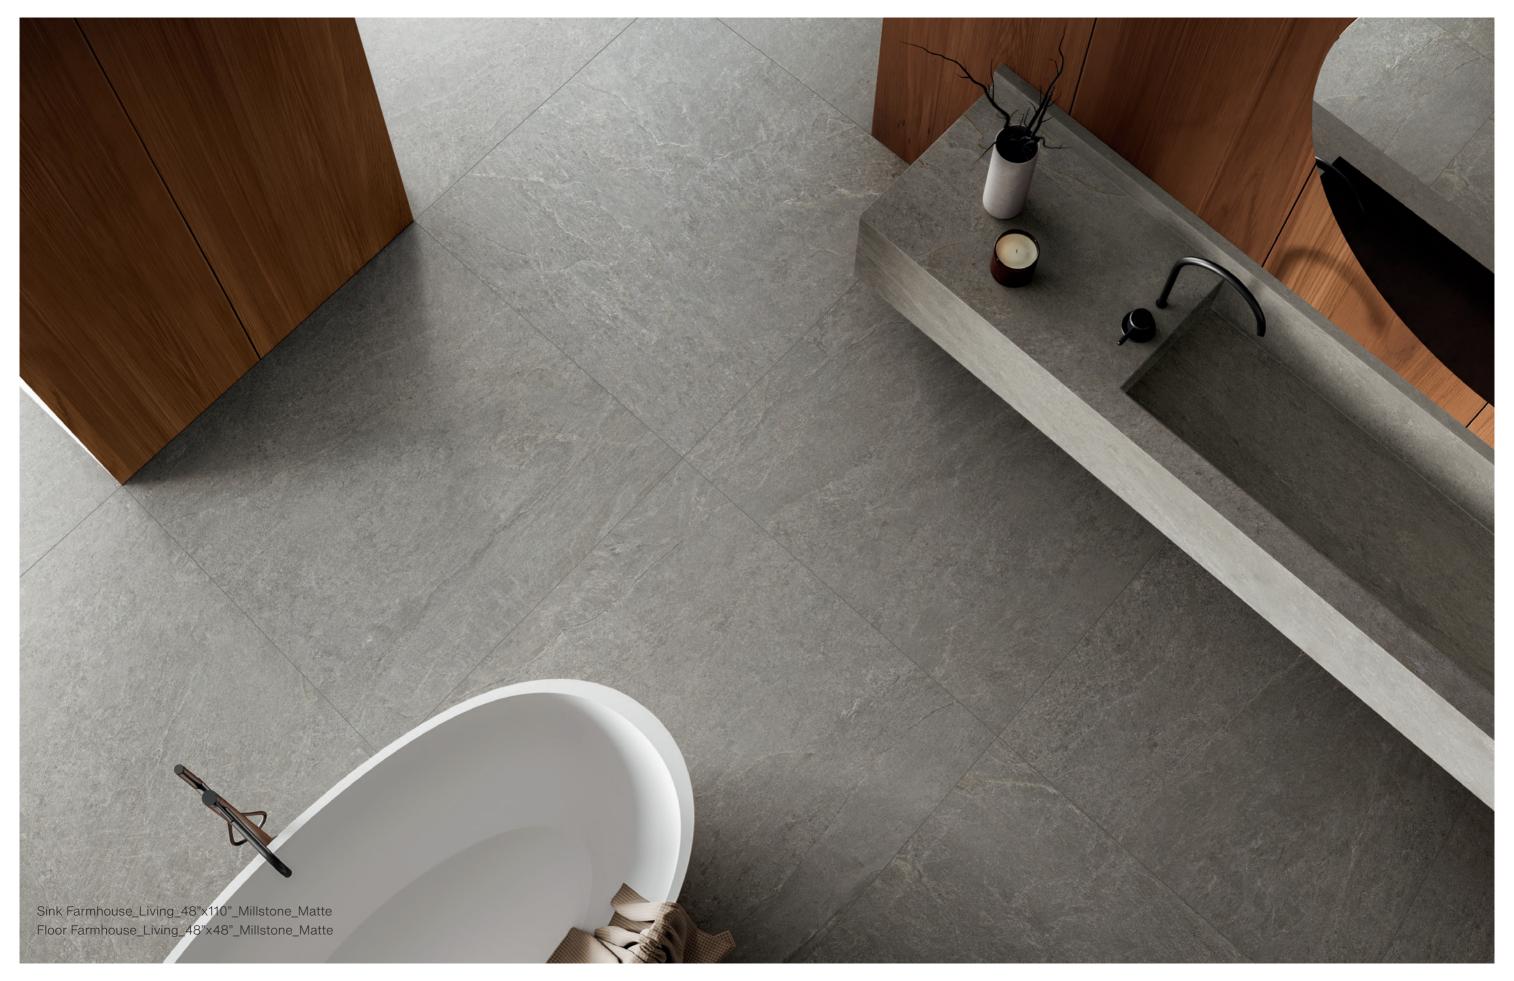

# SUITACE

matte / rectified

.14.

. 17 .

Wall Farmhouse\_Living\_48"x110"\_Millstone\_Matte
Floor in Farmhouse\_Living\_24"x48"\_Millstone\_Deco\_Waved\_Matte

Floor out Farmhouse\_Living\_24"x48"\_Millstone\_Porcelain Pavers\_2CM