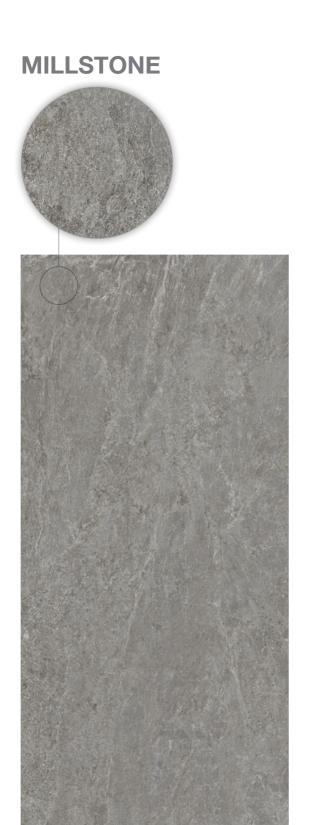

#### **MILLSTONE**

1104200

RECTIFIED MATTE 12"x24"

1104188

RECTIFIED MATTE 24"x48"

1104275

RECTIFIED MATTE 48"x48"

1104212