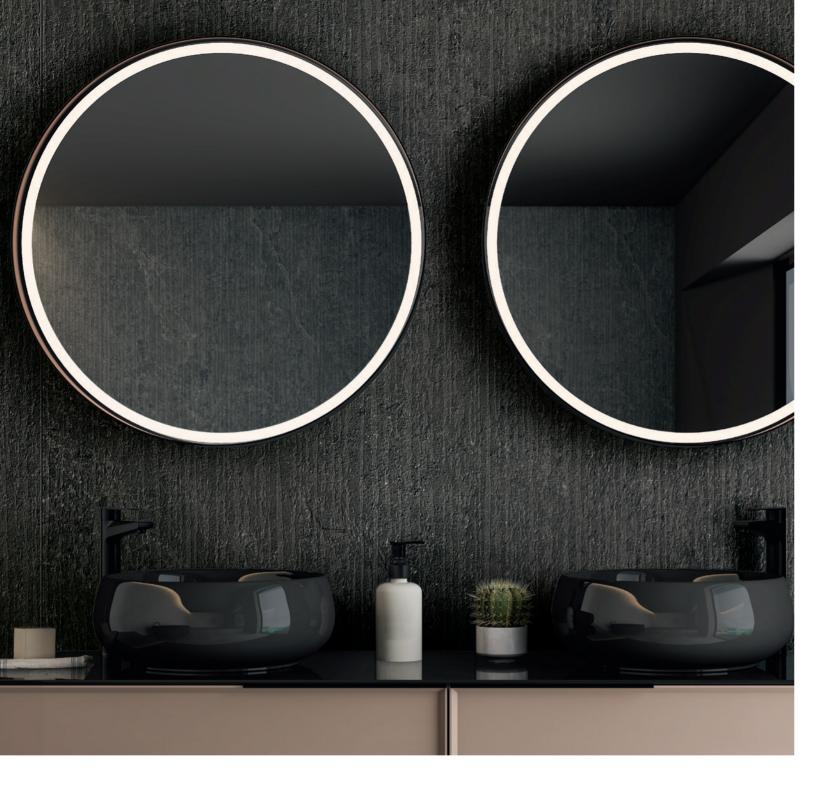

Wall Farmhouse\_Living\_48"x110"\_Alabaster\_Matte

. 22 .

. 24 .

. 26 .

. 29 .

Wall Farmhouse\_Living\_48"x110"\_Slate\_Carved\_Deco\_Matte

.30.

. 32 .