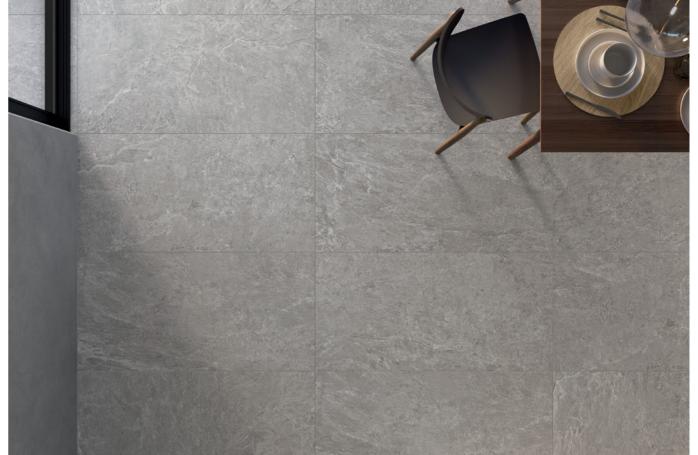

# SUITACE

matte / rectified

.14.

. 17 .

Wall Farmhouse\_Living\_48"x110"\_Millstone\_Matte
Floor in Farmhouse\_Living\_24"x48"\_Millstone\_Deco\_Waved\_Matte

Floor out Farmhouse\_Living\_24"x48"\_Millstone\_Porcelain Pavers\_2CM