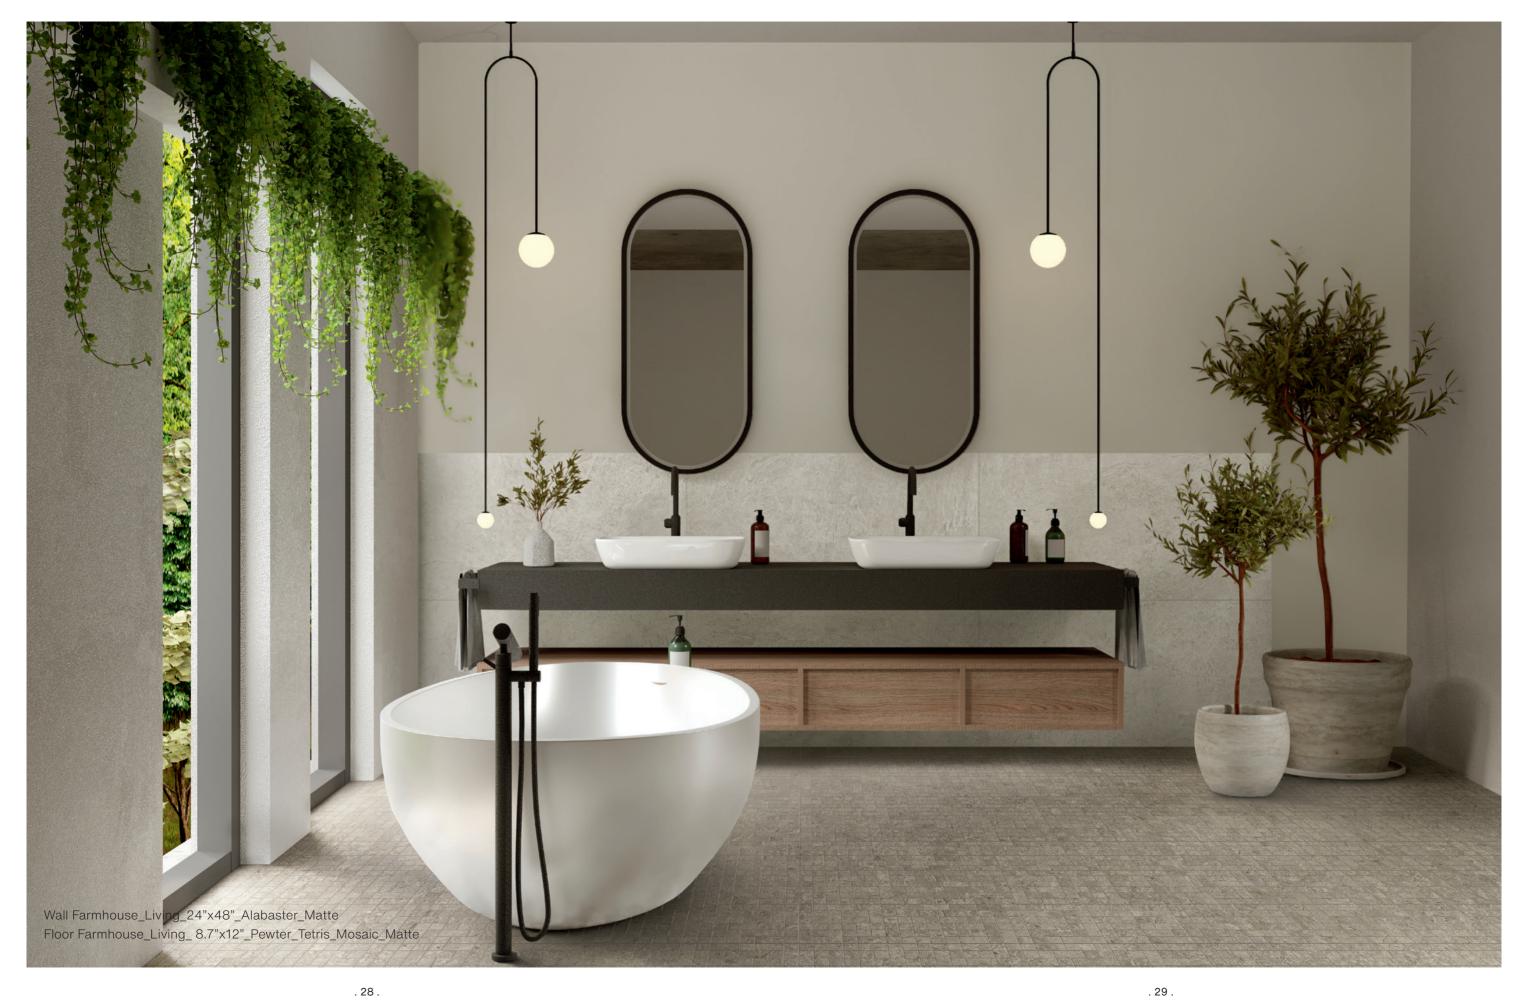

Wall Farmhouse\_Living\_48"x110"\_Alabaster\_Matte

. 22 .

. 24 .

. 26 .

. 29 .

Wall Farmhouse\_Living\_48"x110"\_Slate\_Carved\_Deco\_Matte

.30.

. 32 .