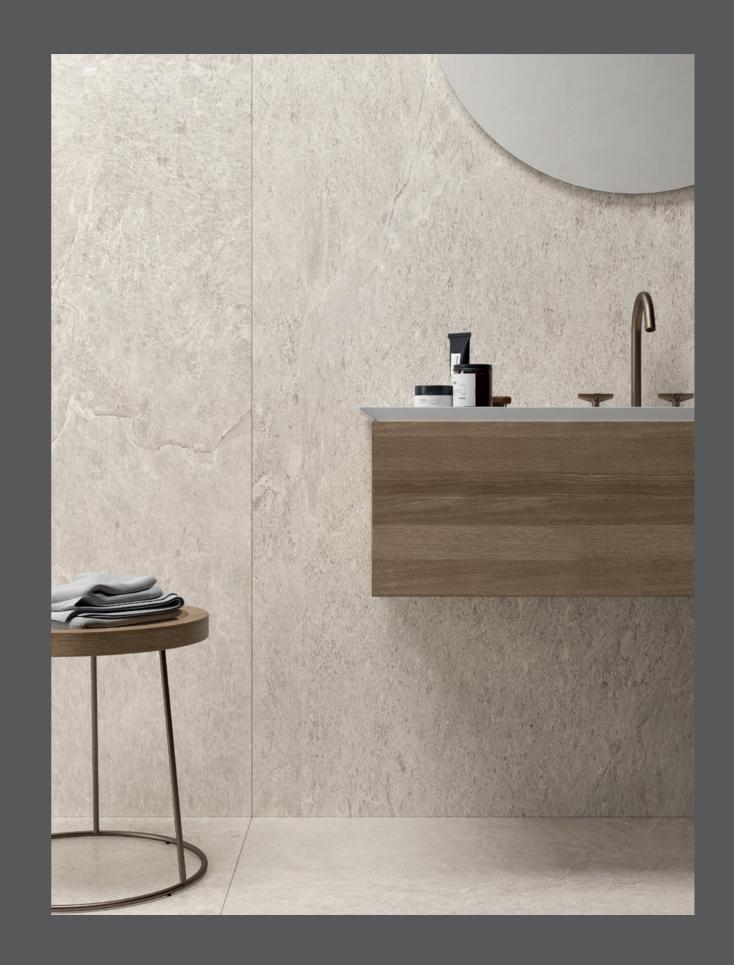

# SUITACE

matte / rectified

.14.

. 17 .

Wall Farmhouse\_Living\_48"x110"\_Millstone\_Matte
Floor in Farmhouse\_Living\_24"x48"\_Millstone\_Deco\_Waved\_Matte

Floor out Farmhouse\_Living\_24"x48"\_Millstone\_Porcelain Pavers\_2CM