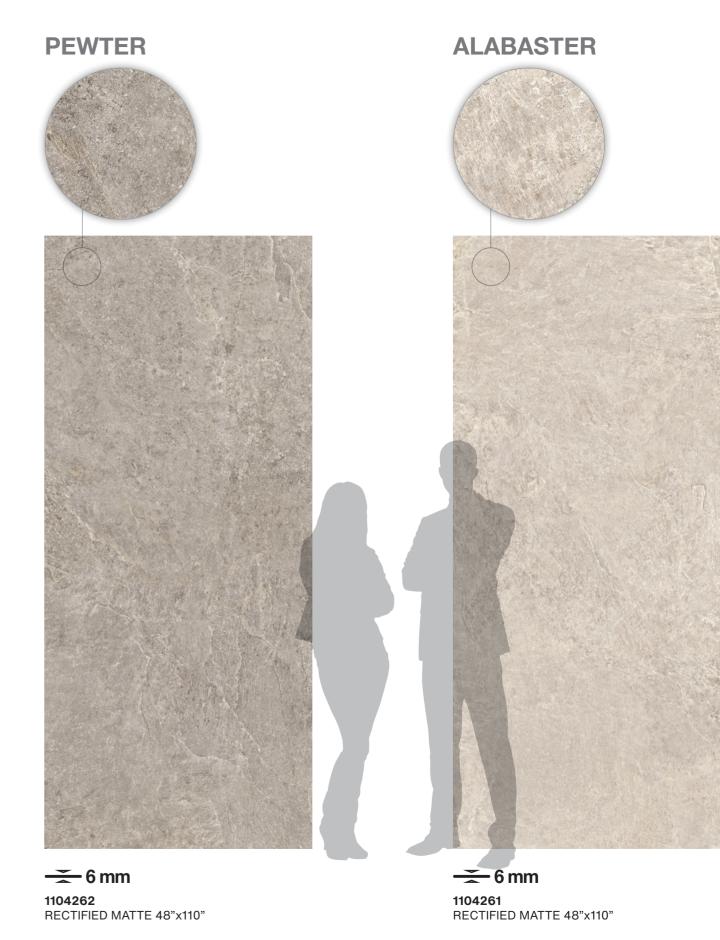

#### PEWTER

1104199

RECTIFIED MATTE 12"x24"

1104187

RECTIFIED MATTE 24"x48"

1104274

RECTIFIED MATTE 48"x48"

1104211

#### **ALABASTER**

1104198

RECTIFIED MATTE 12"x24"

1104186

RECTIFIED MATTE 24"x48"

1104273

RECTIFIED MATTE 48"x48"

1104210