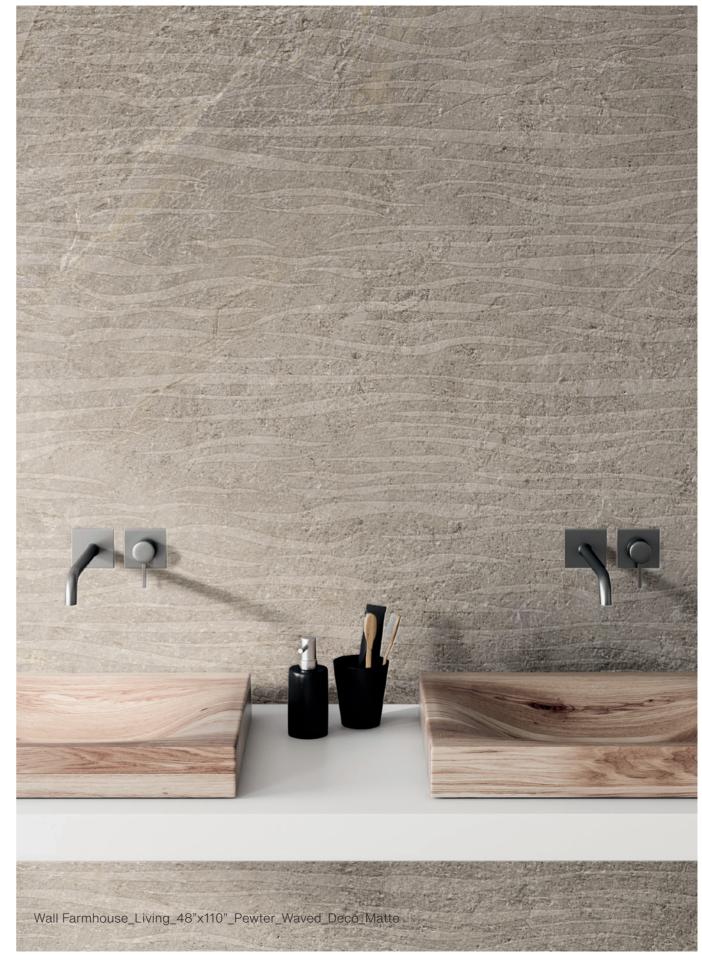

Wall Farmhouse\_Living\_48"x110"\_Alabaster\_Matte

. 22 .

. 24 .

. 26 .

. 29 .

Wall Farmhouse\_Living\_48"x110"\_Slate\_Carved\_Deco\_Matte

.30.

. 32 .