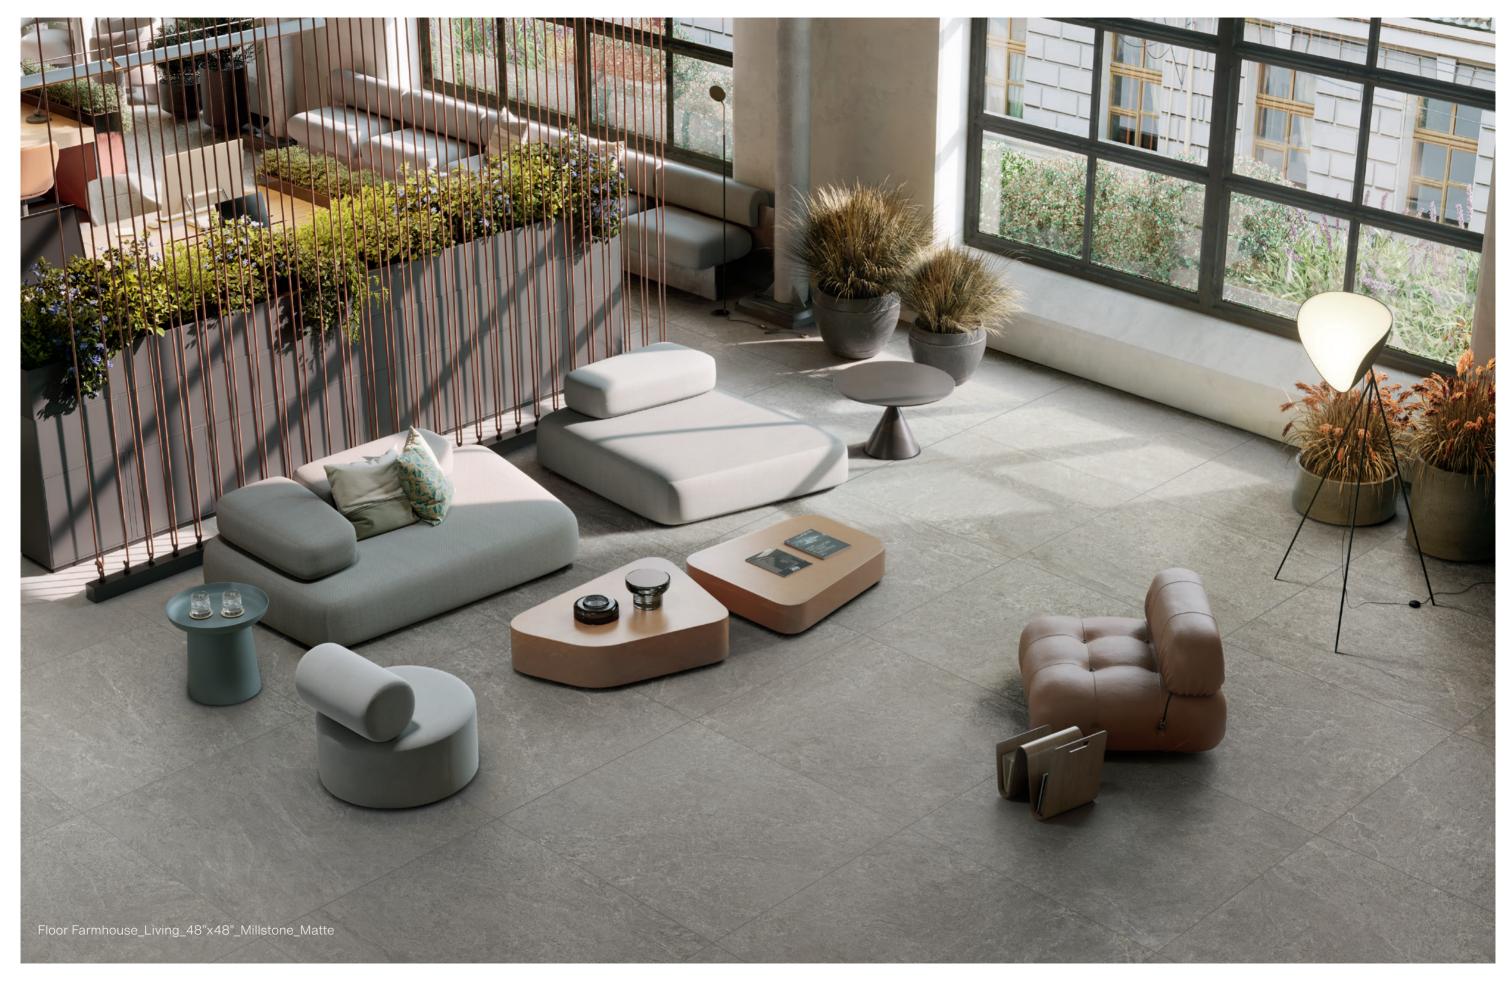

# SUITACE

matte / rectified

.14.

. 17 .

Wall Farmhouse\_Living\_48"x110"\_Millstone\_Matte
Floor in Farmhouse\_Living\_24"x48"\_Millstone\_Deco\_Waved\_Matte

Floor out Farmhouse\_Living\_24"x48"\_Millstone\_Porcelain Pavers\_2CM