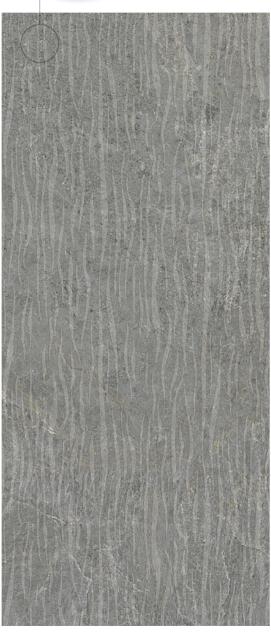

#### **MILLSTONE**

1104200

RECTIFIED MATTE 12"x24"

1104188

RECTIFIED MATTE 24"x48"

1104275

RECTIFIED MATTE 48"x48"

1104212