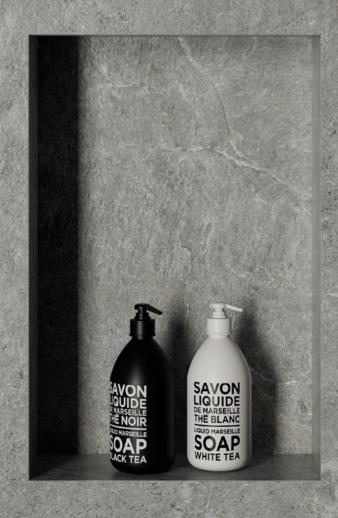

# SUITACE

matte / rectified

.14.

. 17 .

Wall Farmhouse\_Living\_48"x110"\_Millstone\_Matte
Floor in Farmhouse\_Living\_24"x48"\_Millstone\_Deco\_Waved\_Matte

Floor out Farmhouse\_Living\_24"x48"\_Millstone\_Porcelain Pavers\_2CM