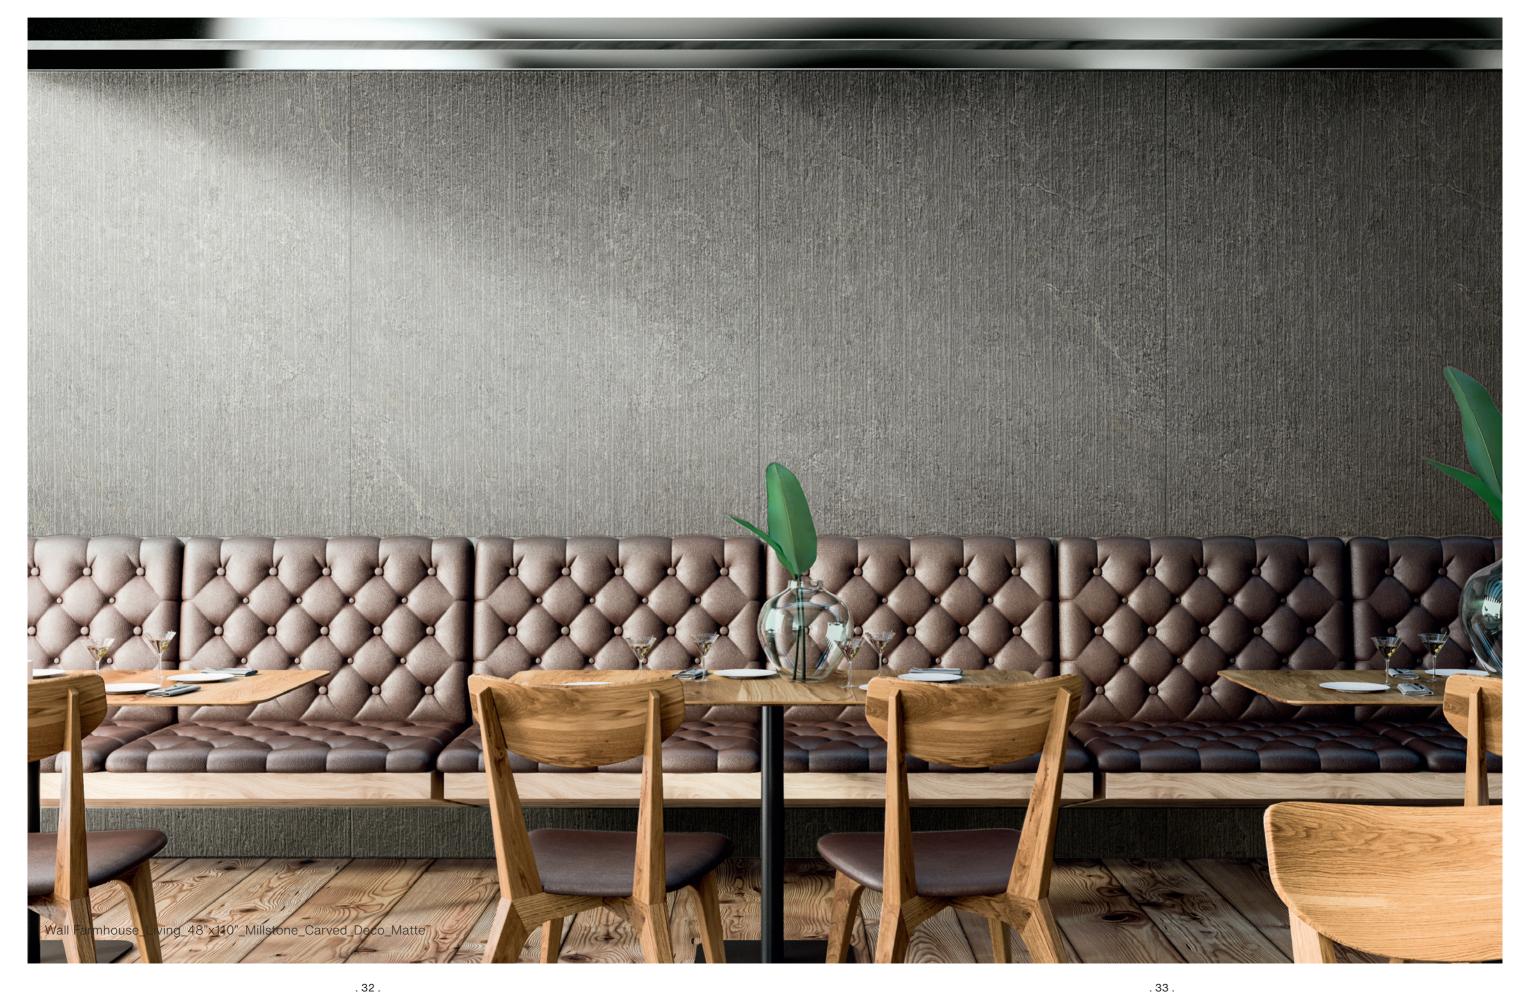

Wall Farmhouse\_Living\_48"x110"\_Alabaster\_Matte

. 22 .

. 24 .

. 26 .

. 29 .

Wall Farmhouse\_Living\_48"x110"\_Slate\_Carved\_Deco\_Matte

.30.

. 32 .