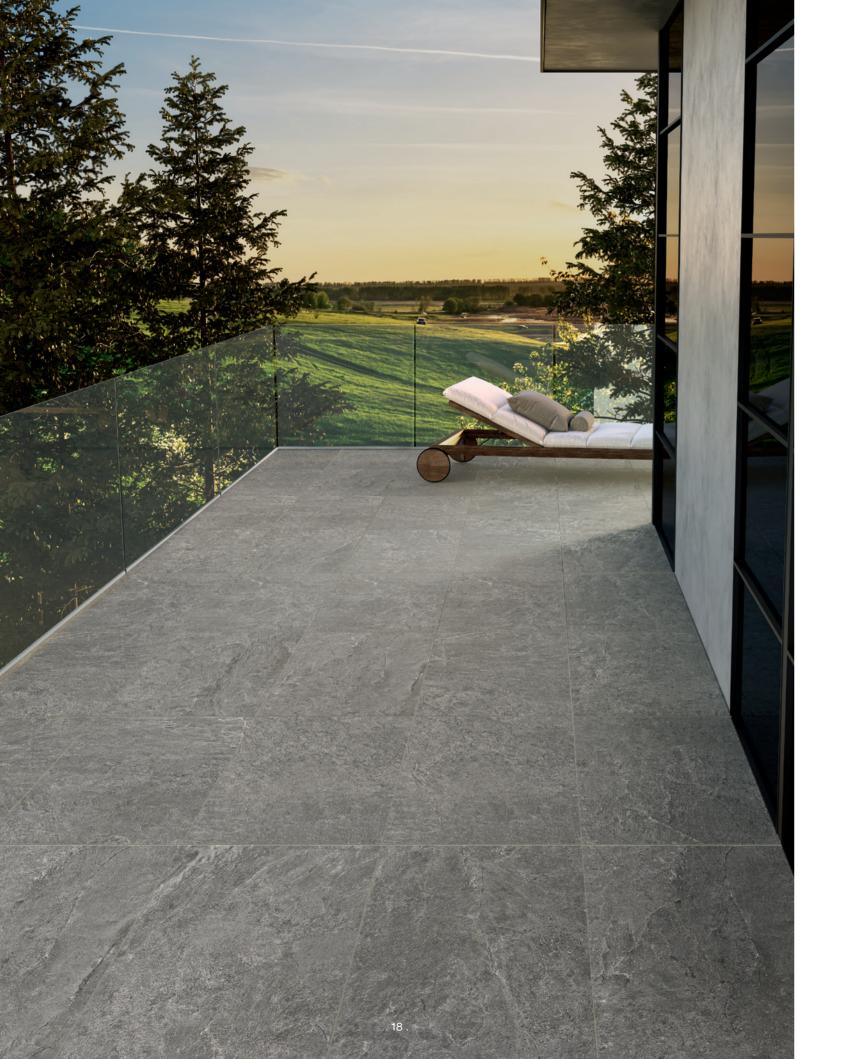

04214

**BULLNOSE** 

RECTIFIED MATTE 3"x12"



1104240

RECTIFIED MATTE 24"x24"

1104235

RECTIFIED MATTE 24"x48"

.4.

# Large Format 48"x110"

SLATE

6 mm 1104264 RECTIFIED MATTE 48"x110"



6 mm 1104263 RECTIFIED MATTE 48"x110"



# Large Format 48"x110" - Deco Carved

SLATE





6 mm 1104268 DECO CARVED

RECTIFIED MATTE 48"x110"

**MILLSTONE** 





6 mm

1104267
DECO CARVED
RECTIFIED MATTE 48"x110"









6 mm 1104265 DECO CARVED RECTIFIED MATTE 48"x110"

# Large Format 48"x110" - Deco Waved

SLATE





6 mm 1104272 DECO WAVED

RECTIFIED MATTE 48"x110"

**MILLSTONE** 





6 mm

1104271
DECO WAVED
RECTIFIED MATTE 48"x110"





6 mm

1104270
DECO WAVED
RECTIFIED MATTE 48"x110"





6 mm 1104269 DECO WAVED RECTIFIED MATTE 48"x110"

# SUITACE

matte / rectified







.14.



. 17 .







Wall Farmhouse\_Living\_48"x110"\_Millstone\_Matte
Floor in Farmhouse\_Living\_24"x48"\_Millstone\_Deco\_Waved\_Matte

Floor out Farmhouse\_Living\_24"x48"\_Millstone\_Porcelain Pavers\_2CM





Wall Farmhouse\_Living\_48"x110"\_Alabaster\_Matte

. 22 .



. 24 .



. 26 .



. 29 .





Wall Farmhouse\_Living\_48"x110"\_Slate\_Carved\_Deco\_Matte

.30.



. 32 .



. 34 .



. 36 .



. 38 .



| Colors                                      | SLATE   | MILLSTONE               | PEWTER  | ALABASTER       |  |
|---------------------------------------------|---------|-------------------------|---------|-----------------|--|
| 12"x24"<br>8 mm                             | 1104201 | 1104200 1104199 1104198 |         | 1104198         |  |
| 24"x48"<br>8 mm                             | 11