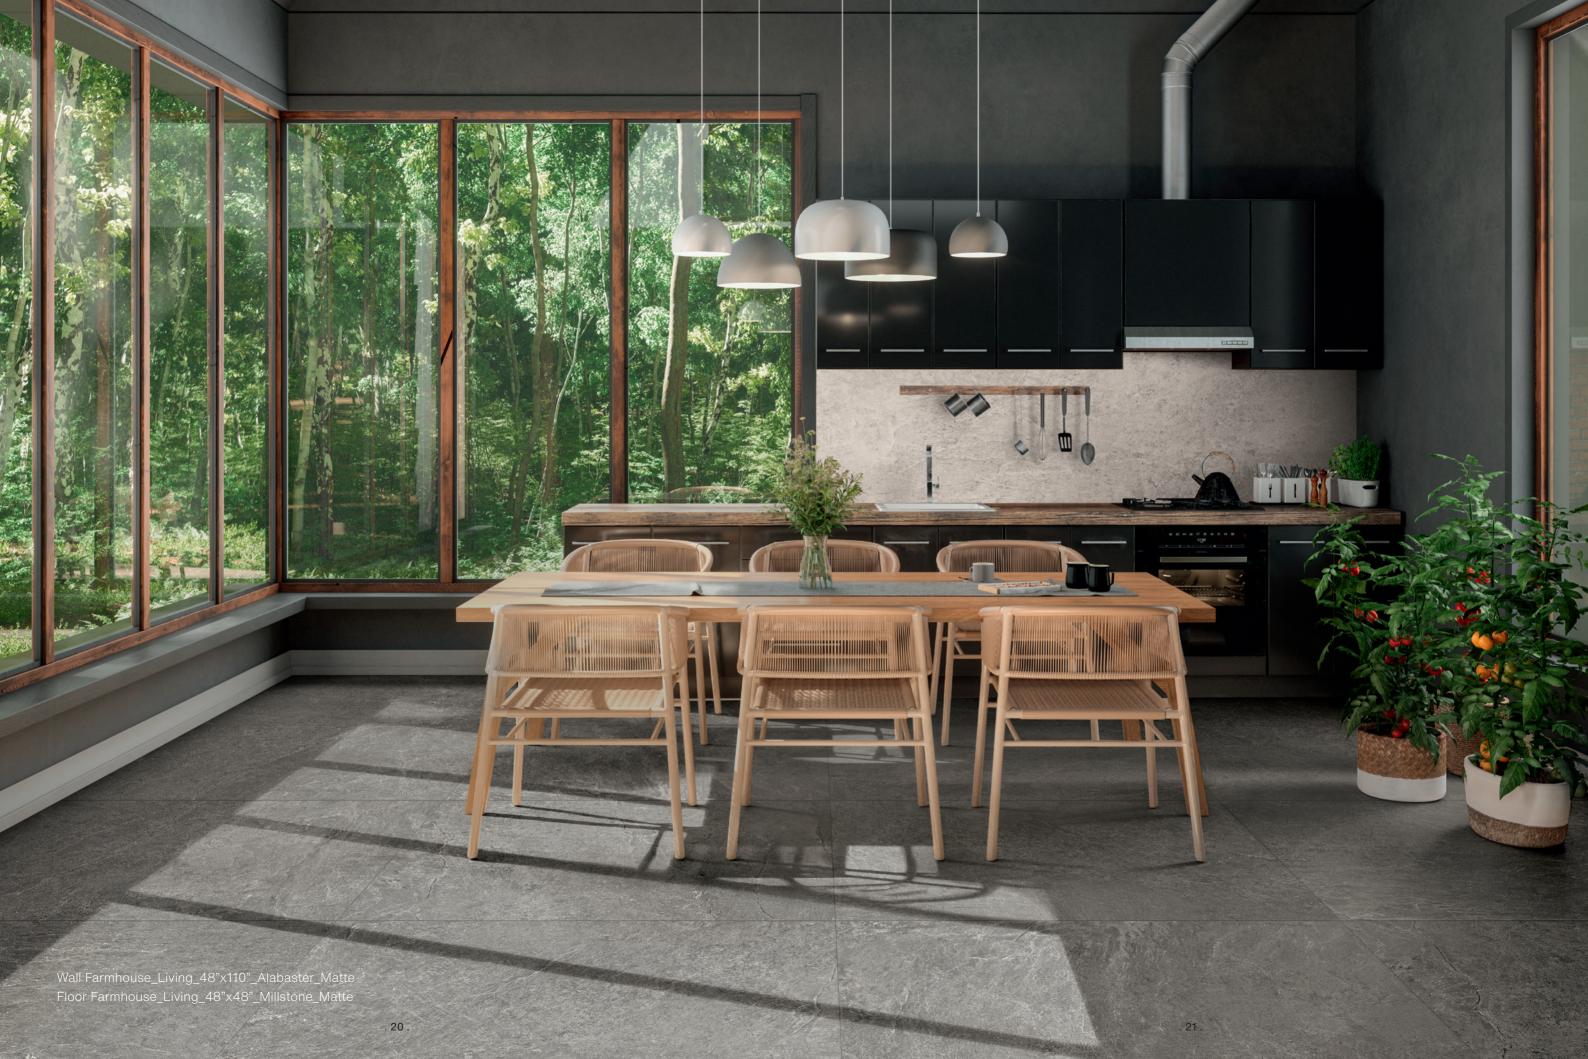

Wall Farmhouse\_Living\_48"x110"\_Alabaster\_Matte

. 22 .

. 24 .

. 26 .

. 29 .

Wall Farmhouse\_Living\_48"x110"\_Slate\_Carved\_Deco\_Matte

.30.

. 32 .