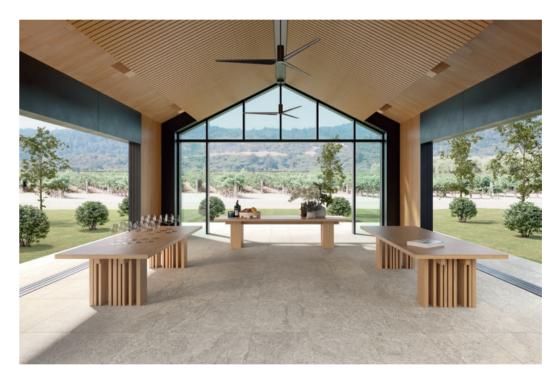

# Famhouse Living A Connection to Nature

Biophilic design, reflecting biophilia, meaning the love of life and living things, is an approach to spaces, places, and environments with a connection to the natural world. Farmhouse Living, emulating the natural beauty of stone, encourages that same connection by adding a touch of nature to any design. And with MILE®stone actively taking steps to carbon neutrality, the biophilic attachment to the natural world is exemplified by efforts to preserve it.