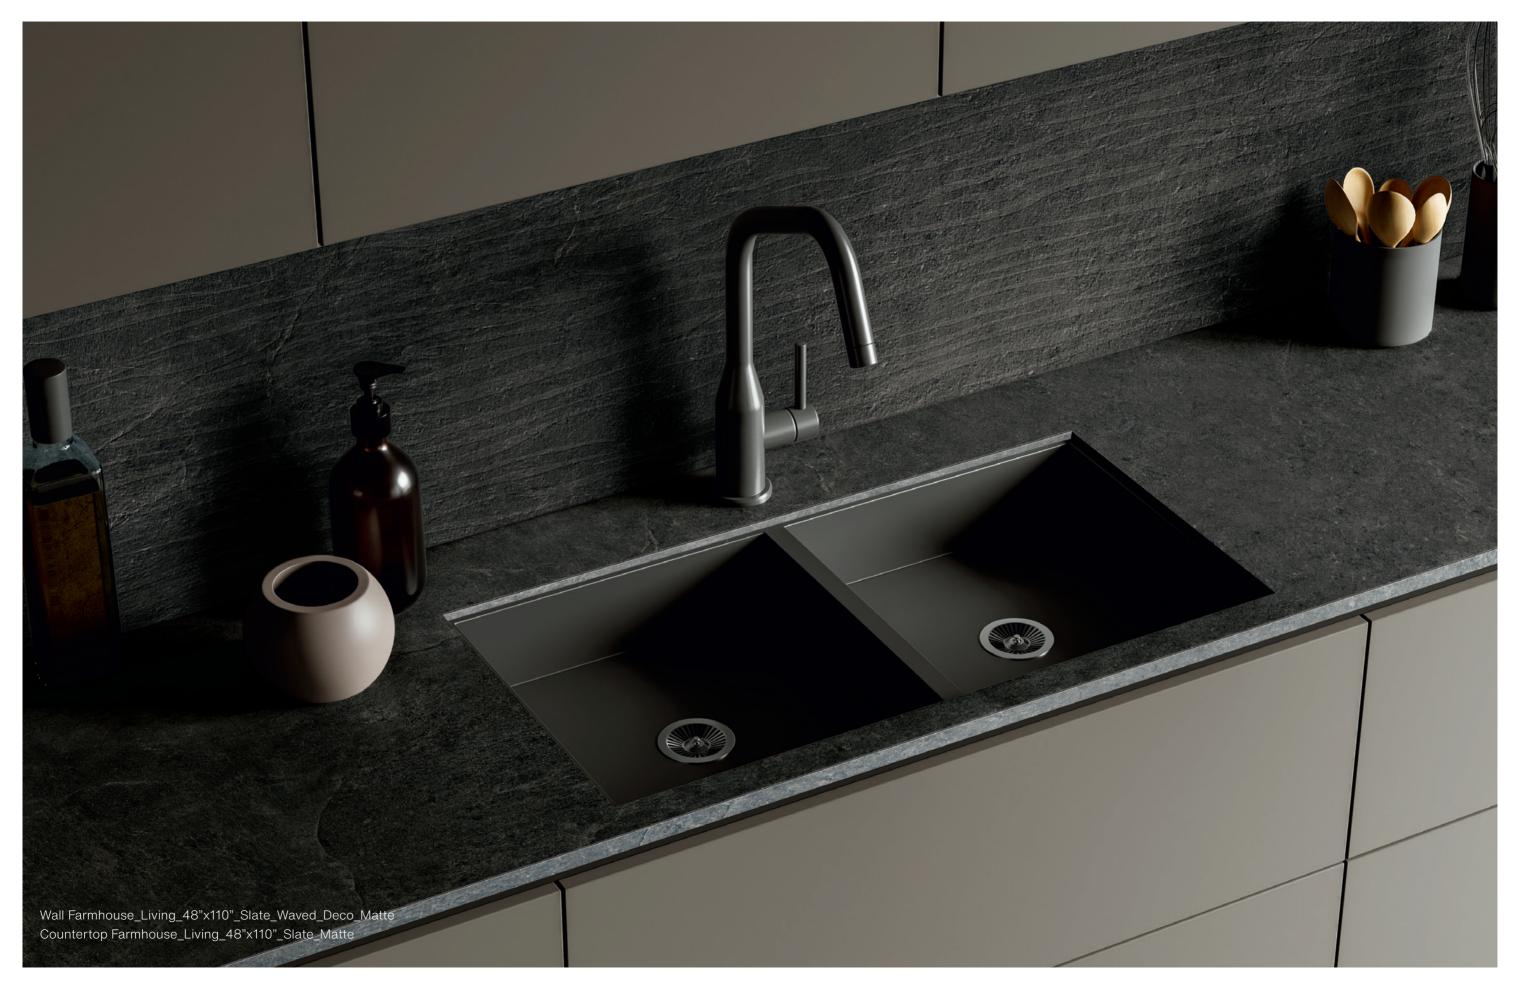

# SUITACE

matte / rectified

.14.

. 17 .

Wall Farmhouse\_Living\_48"x110"\_Millstone\_Matte
Floor in Farmhouse\_Living\_24"x48"\_Millstone\_Deco\_Waved\_Matte

Floor out Farmhouse\_Living\_24"x48"\_Millstone\_Porcelain Pavers\_2CM