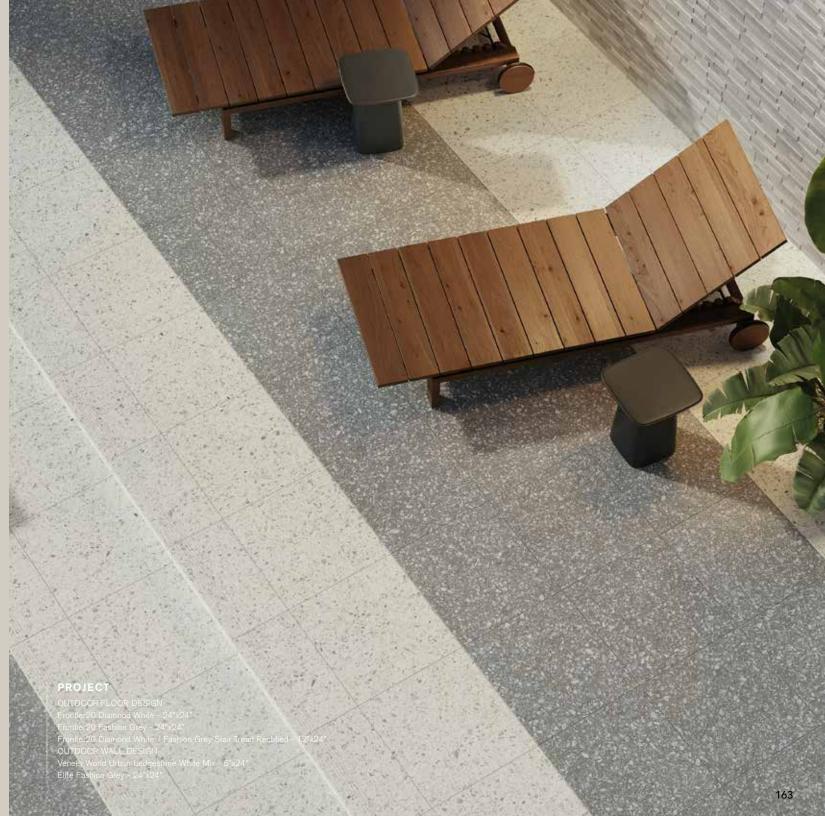

## TERRAZZO LOOK

### DIAMOND WHITE

Available size Color shading

24"x24" ₹ 0.8"

V2

The color of pavers printed in this catalog may differ from actual pavers. Paver color  $reproductions in this catalogar erepresentative only. Slight to near dshade variations are {\tt reproductions} in this catalogar erepresentative only. {\tt Slight to near dshade variations} are {\tt reproductions} in {\tt this catalogar erepresentative} and {\tt this catalogar erepresentative} and$ inherent in porcelain pavers. Before selecting a color, we recommend that you contact your local representative, who will provide you with a sample piece of the