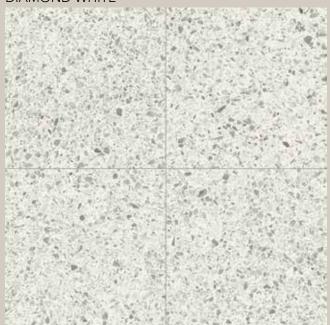

### DIAMOND WHITE

Available size Color shading

24"x24" ₹ 0.8"

V2

The color of pavers printed in this catalog may differ from actual pavers. Paver color  $reproductions in this catalogar erepresentative only. Slight to near dshade variations are {\tt reproductions} in this catalogar erepresentative only. {\tt Slight to near dshade variations} are {\tt reproductions} in {\tt this catalogar erepresentative} and {\tt this catalogar erepresentative} and$ inherent in porcelain pavers. Before selecting a color, we recommend that you contact your local representative, who will provide you with a sample piece of the