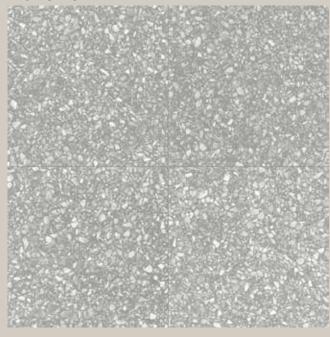

ns in this catalogar erepresentative only. Slight to near dshade variations are {\tt reproductions} in this catalogar erepresentative only. {\tt Slight to near dshade variations} are {\tt reproductions} in {\tt this catalogar erepresentative} and {\tt this catalogar erepresentative} and$ inherent in porcelain pavers. Before selecting a color, we recommend that you contact your local representative, who will provide you with a sample piece of the

This porcelain paver product is manufactured with a V2 shade variation. Remember that the amount of color as well as the texture of each piece may vary from paver to paver. Inspect the product immediately upon delivery and select pavers from many boxes during installation to minimize and blend any possible color difference.

### **FASHION GREY**



Available size



Color Shading







Color shading

V2